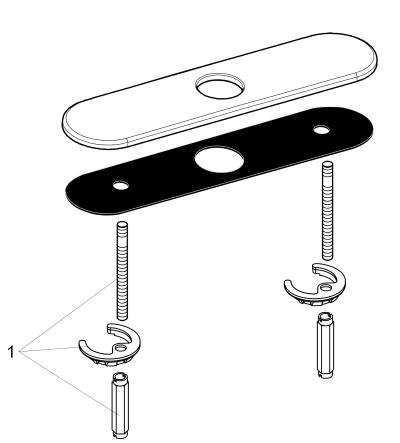

## Exploded drawing

Year of production: >03/10

#### Base Plate for Single-Hole Kitchen Faucets, 10" Finishes : chrome Part no. : 14019001

| Spare parts list |                   |          |       |    |
|------------------|-------------------|----------|-------|----|
| Year of p        | roduction: >03/10 |          |       |    |
| Pos.             | Description       | Part no. | Price | PU |
| 1                | fixing set        | 88508000 | -     | 1  |