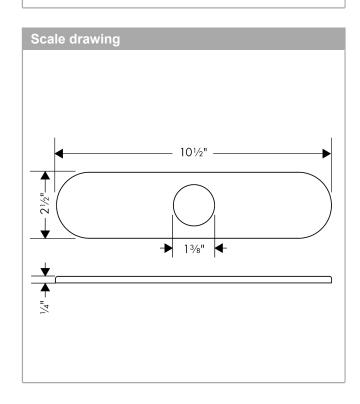

### Base Plate for Single-Hole Kitchen Faucets, 10" Finishes : chrome Part no. : 14019001

# hansgrohe

Base Plate for Single-Hole Kitchen Faucets, 10" Finishes : chrome Part no. : 14019001