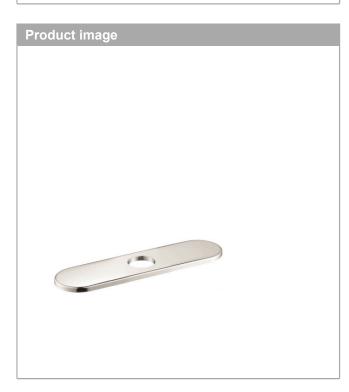

### Base Plate for Single-Hole Kitchen Faucets, 10" Finishes : chrome Part no. : 14019001

#### Description

- Features
- · For concealing basin holes

\$ 97.00

# hansgrohe

Base Plate for Single-Hole Kitchen Faucets, 10" Finishes : chrome Part no. : 14019001